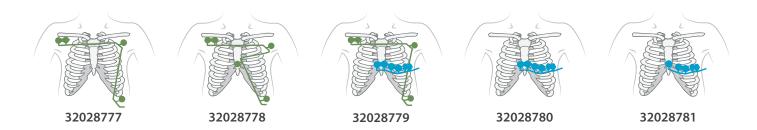

#### CLARAVUE® RADIOLUCENT DISPOSABLE PRE-WIRED ELECTRODES

| Product # | Description                                 | Per Kit | Kits/Box | Kits/Case | Solid Gel | Duration of Use |
|-----------|---------------------------------------------|---------|----------|-----------|-----------|-----------------|
| 32028777  | Adult Patient Kit - 4 electrodes            | 4       | 40       | 480       |           | Ě               |
| 32028778  | Adult Patient Kit - 5 electrodes            | 5       | 30       | 360       |           | 24 Hours        |
| 32028779  | Adult Patient Kit - 10 electrodes           | 10      | 25       | 300       |           |                 |
| 32028780  | Adult Patient Kit - 6 electrodes - V-Series | 6       | 30       | 360       |           |                 |
| 32028781  | Adult Patient Kit - 5 electrodes - V-Series | 5       | 30       | 360       |           |                 |