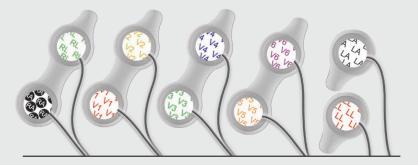

#### COMPATIBLE MONITOR CONNECTIONS

Compatible cables include adaptors for Bard, Biosense, Mindray, Datascope, GE Marquette, Philips, Datex, Mennen, Mortara, Nihon Kohden, GE, Getemed, Spacelabs, Siemens, Drager, Schiller, Zoll, and more.

#### CABLE CONNECTIONS

800.669.6905 | HS.NisshaMedical.com

3-13-01-050 (04/2022)