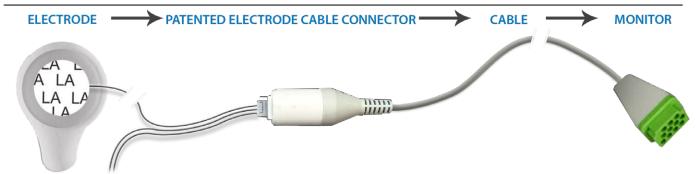

## EP & Cath Lab

CLARAVUF® delivers the best-in-class. hygienic solution for simple, accurate, and fully radiolucent patient monitoring. CLARAVUE® features disposable pre-wired and pre-positioned electrodes and patented reusable bioactive trunk cables.

### **FEATURES**

**PRE-POSITIONED ELECTRODE PAIRS** Increase efficiency, saving time & money.

**TWO SIMPLE & QUICK CONNECTIONS** Consolidate 10 leadwire ends into 2 simple connections.

**RADIOTRANSLUCENT LEADWIRES** Reduce clutter in imaging.

| PATENTED CONNECTOR CABLE       |
|--------------------------------|
| Standardized for all monitors. |

**PRE-WIRED ELECTRODES** Help to reduce motion artifact.

HYGIENIC, DISPOSABLE SOLUTION Reduce risk of cross contamination.