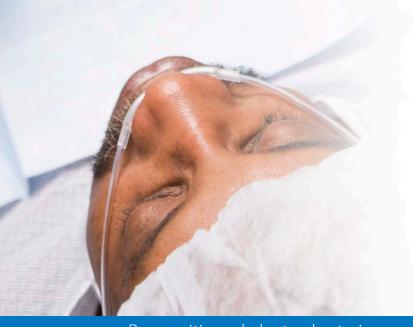

## EP & Cath Lab

CLARAVUF® delivers the best-in-class. hygienic solution for simple, accurate, and fully radiolucent patient monitoring. CLARAVUE® features disposable pre-wired and pre-positioned electrodes and patented reusable bioactive trunk cables.

For the past ten years, CLARAVUE® has been supplied to prominent European hospitals.

Pre-positioned electrodes to increase throughput in the EP | Cath Lab

| PATENTED CONNECTOR CABLE       |
|--------------------------------|
| Standardized for all monitors. |

**PRE-WIRED ELECTRODES** Help to reduce motion artifact.

HYGIENIC, DISPOSABLE SOLUTION Reduce risk of cross contamination.