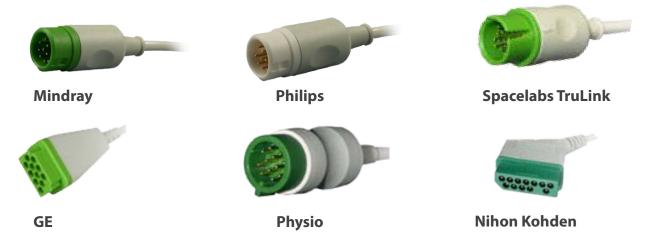

#### COMPATIBLE MONITOR CONNECTIONS

Compatible cables include adaptors for Bard, Biosense, Mindray, Datascope, GE Marquette, Philips, Datex, Mennen, Mortara, Nihon Kohden, GE, Getemed, Spacelabs, Siemens, Drager, Schiller, Zoll, and more.

#### CABLE CONNECTIONS

800.669.6905 | HS.NisshaMedical.com

3-13-01-050 (04/2022)