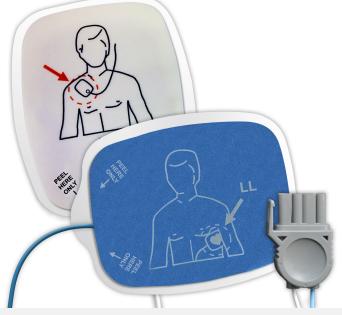

Pair / Pouch Pairs / Case

#### **PRODUCT INFORMATION**

**Pad Size** 

**Product Surface Area** 

**Adhesive Area** 

Conductive Area (2 Pads)

**Gel Area** 

**Pad Thickness** 

**Lead Wire Length** 

## **MATERIALS**

**Substrate Material** 

Adhesive

**Gel Characteristics** 

**Conductive Element** 

**Release Liner** 

**Impedance Class** 

Adapter / Connector

**Integrated Lead Wire Jacketing** 

**Integrated Lead Wire Cord** 

# ELECTRICAL PERFORMANCE (ANSI/AAMI EC 12)

Meets or Exceeds IEC 60601-2-4:2010

## **FEATURES**

**MR Compatible** 

X-ray Translucence

# **REGULATORY STATUS**

**CE Marked** 

510K





# **PACKAGING**

**Product Weight** 

Product Packaging Size (L x W)

Case Dimensions - Box (Size)

Leads Packaged

# **BIOCOMPATIBILITY**

ISO 10993

Latex Free

# **ENVIRONMENTAL**

Halogenated Hydrocarbon Content (e.g. PVC)

Phthalate Derivatives Content (e.g. DEHP)

**RoHS Compliant** 

**REACH Compliant** 

# **SHELF LIFE**

**Product Shelf Life** 

Temperature Storage

## **Part Number:**